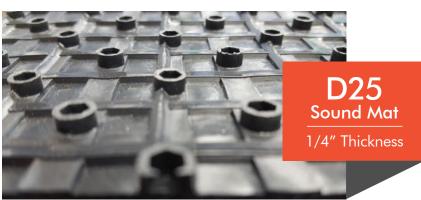

#### AccuQuiet® D25

On wood frame construction AccuQuiet®D25 can achieve IIC ratings up to 59 db and STC ratings up to 58 db. For additional information on sound test ratings please contact your local AccuCrete® Representative.