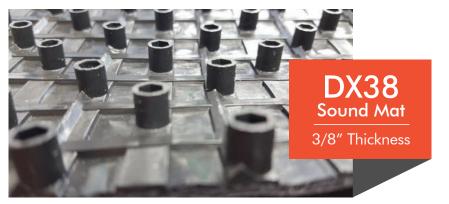

#### AccuQuiet® DX38

On wood frame construction AccuQuiet®DX38 can achieve IIC ratings up to 60 db and STC ratings up to 59 db. For additional information on sound test ratings please contact your local AccuCrete® Representative.