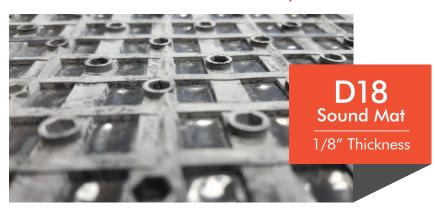

#### AccuQuiet® D18

On wood frame construction AccuQuiet®D18 can improve IIC ratings 6 – 14 db and 20 db in concrete construction. For additional information on sound test ratings please contact your local AccuCrete® Representative.